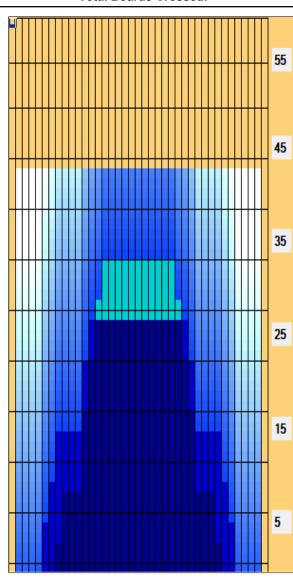

## 2019.11.1~

Oil Pattern Distance: 44 Feet **Reverse Brush Drop:** 41 Feet Oil Per Board: 50 uL 15.35 mL 10.55 mL 25.9 mL **Forward Oil Total: Reverse Oil Total: Volume Oil Total:** Forward Boards Crossed: 307 Boards 518 Boards Reverse Boards Crossed: 211 Boards **Total Boards Crossed:** 

|     | Start                 | Stop  | Loads | Speed  | Crossed | Start | End  | Feet | T.Oil |
|-----|-----------------------|-------|-------|--------|---------|-------|------|------|-------|
| 1   | 2L                    | 2R    | 1     | 10     | 37      | 0.0   | 0.0  | 0.0  | 1850  |
| 2   | 5L                    | 5R    | 1     | 14     | 31      | 0.0   | 1.9  | 1.9  | 1550  |
| 3   | 8L                    | 8R    | 3     | 14     | 75      | 1.9   | 7.8  | 5.9  | 3750  |
| 4   | 9L                    | 9R    | 2     | 18     | 46      | 7.8   | 12.9 | 5.1  | 2300  |
| 5   | 12L                   | 12R   | 3     | 18     | 51      | 12.9  | 20.5 | 7.6  | 2550  |
| 6   | 13L                   | 13R   | 2     | 18     | 30      | 20.5  | 25.6 | 5.1  | 1500  |
| 7   | 14L                   | 14R   | 2     | 22     | 26      | 25.6  | 31.8 | 6.2  | 1300  |
| 8   | 15L                   | 15R   | 1     | 26     | 11      | 31.8  | 35.4 | 3.6  | 550   |
| 9   | 2L                    | 2R    | 0     | 26     | 0       | 35.4  | 44.0 | 8.6  | 0     |
|     |                       |       |       |        |         |       |      |      |       |
| 100 | $\longleftrightarrow$ | Forwa | and D | everse | More    |       |      |      |       |

|   | Start | Stop | Loads | Speed | Crossed | Start | End  | Feet  | T.Oil |
|---|-------|------|-------|-------|---------|-------|------|-------|-------|
| 1 | 2L    | 2R   | 0     | 30    | 0       | 44.0  | 29.0 | -15.0 | 0     |
| 2 | 13L   | 13R  | 1     | 26    | 15      | 29.0  | 25.4 | -3.6  | 750   |
| 3 | 12L   | 12R  | 2     | 26    | 34      | 25.4  | 18.1 | -7.3  | 1700  |
| 4 | 8L    | 8R   | 2     | 18    | 50      | 18.1  | 13.0 | -5.1  | 2500  |
| 5 | 7L    | 7R   | 2     | 14    | 54      | 13.0  | 9.1  | -3.9  | 2700  |
| 6 | 6L    | 6R   | 1     | 14    | 29      | 9.1   | 7.2  | -1.9  | 1450  |
| 7 | 6L    | 6R   | 1     | 10    | 29      | 7.2   | 5.8  | -1.4  | 1450  |
| 8 | 2L    | 2R   | 0     | 10    | 0       | 5.8   | 0.0  | -5.8  | 0     |
|   |       |      |       |       |         |       |      |       |       |