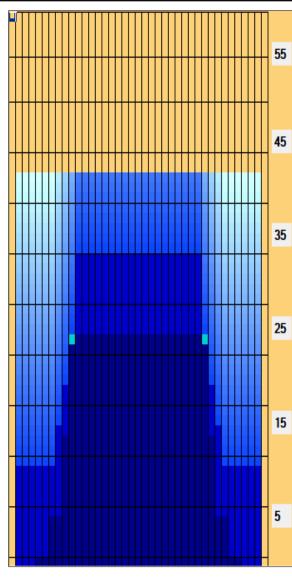

## 2019.7.1~

Oil Pattern Distance: 43 Feet **Reverse Brush Drop:** 41 Feet Oil Per Board: 40 uL 25.08 mL **Forward Oil Total:** 13.56 mL **Reverse Oil Total:** 11.52 mL **Volume Oil Total:** Reverse Boards Crossed: 288 Boards 627 Boards Forward Boards Crossed: 339 Boards **Total Boards Crossed:** 

|   | Start             | Stop  | Loads | Speed  | Crossed | Start | End  | Feet | T.Oil |
|---|-------------------|-------|-------|--------|---------|-------|------|------|-------|
| 1 | 2L                | 2R    | 1     | 14     | 37      | 0.0   | 0.0  | 0.0  | 1480  |
| 2 | 4L                | 4R    | 1     | 14     | 33      | 0.0   | 1.9  | 1.9  | 1320  |
| 3 | 5L                | 5R    | 2     | 14     | 62      | 1.9   | 5.8  | 3.9  | 2480  |
| 4 | 7L                | 7R    | 2     | 14     | 54      | 5.8   | 9.7  | 3.9  | 2160  |
| 5 | 9L                | 9R    | 3     | 18     | 69      | 9.7   | 17.3 | 7.6  | 2760  |
| 6 | 10L               | 10R   | 3     | 18     | 63      | 17.3  | 24.9 | 7.6  | 2520  |
| 7 | 10L               | 10R   | 1     | 18     | 21      | 24.9  | 27.4 | 2.5  | 840   |
| 8 | 2L                | 2R    | 0     | 18     | 0       | 27.4  | 40.0 | 12.6 | 0     |
| 9 | 2L                | 2R    | 0     | 26     | 0       | 40.0  | 43.0 | 3.0  | 0     |
|   | 21                | ZI.   |       | 20     |         | 40.0  | 4510 | 5.0  |       |
|   |                   |       |       |        |         |       |      |      |       |
|   | $\leftrightarrow$ | Forwa | D.    | everse | More    |       |      |      |       |

|   | Start | Stop | Loads | Speed | Crossed | Start | End  | Feet | T.Oil |
|---|-------|------|-------|-------|---------|-------|------|------|-------|
| 1 | 2L    | 2R   | 0     | 30    | 0       | 43.0  | 35.0 | -8.0 | 0     |
| 2 | 11L   | 11R  | 1     | 22    | 19      | 35.0  | 31.9 | -3.1 | 760   |
| 3 | 11L   | 11R  | 1     | 18    | 19      | 31.9  | 29.4 | -2.5 | 760   |
| 4 | 11L   | 11R  | 2     | 14    | 38      | 29.4  | 25.5 | -3.9 | 1520  |
| 5 | 10L   | 10R  | 2     | 14    | 42      | 25.5  | 21.6 | -3.9 | 1680  |
| 6 | 9L    | 9R   | 2     | 14    | 46      | 21.6  | 17.7 | -3.9 | 1840  |
| 7 | 8L    | 8R   | 2     | 14    | 50      | 17.7  | 13.8 | -3.9 | 2000  |
| 8 | 2L    | 2R   | 2     | 14    | 74      | 13.8  | 9.9  | -3.9 | 2960  |
| 9 | 2L    | 2R   | 0     | 14    | 0       | 9.9   | 0.0  | -9.9 | 0     |
|   |       |      |       |       |         |       |      |      |       |